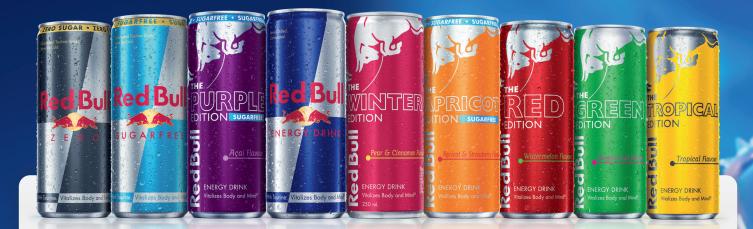

## MAY 250ML OFFER.

ACCELERATE YOUR CATEGORY GROWTH WITH RED BULL 250ML IN MAY.

## BUY 2 OR MORE CASES OF ANY 250ML VARIANTS

**MUST EXECUTE 2 FOR \$5.50** 

**AND RECEIVE** 

\$12.90
CFF
PER CASE\*

OF RED BULL ENERGY DRINK,
SUGARFREE & ZERO SINGLES
OR 4-PACKS

CR 4-PACKS

REDBUT TO THE PROPERTY OF THE PACKS

REDBUT TO THE PACKS

R

\$6.45

CASE\*

OF RED BULL EDITIONS

CASE\*

C

\$8.45
OFF
PER CASE\*
OF RED BULL WINTER EDITION